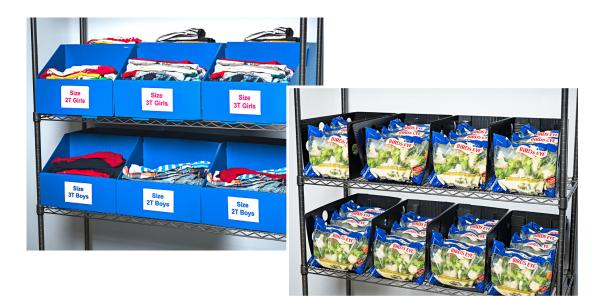

## **Warehouse & Distribution Center**

WHY CHOOSE US? Warehouse and distribution centers (DC) demand reliable systems that minimize operating costs and maximize productivity.

MDI reusable corrugated plastic containers work with material handling systems, storage racks, conveyors, and manual shelving. They are an economic solution for closed loop operations looking for long-lasting performance and reusability. Ideal for distributing products, storing or sorting, picking and packing, and shipping materials.

## CORRUGATED PLASTIC

- Saves floor space
- Increases productivity & picking accuracy
- Reduces product damage
- Provides reusability & in return cost savings
- Fits new & existing systems with optional custom features